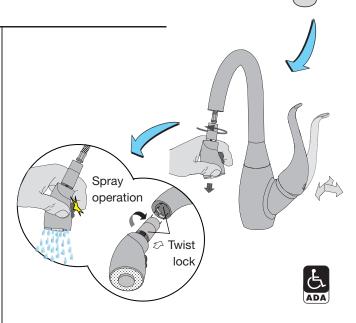

## **Feature Highlights**

- Single Lever handle kitchen faucet with pull-down spray spout with retractable pull-out spray hose
- Pull-out spray spout has spray to stream touch button control on spray spout
- Integral vacuum breaker and ceramic control components
- Braided hose connections
- Single hole (SM) or three hole installation (includes optional deck plate / escutcheon)
- Polished chrome (standard finish)