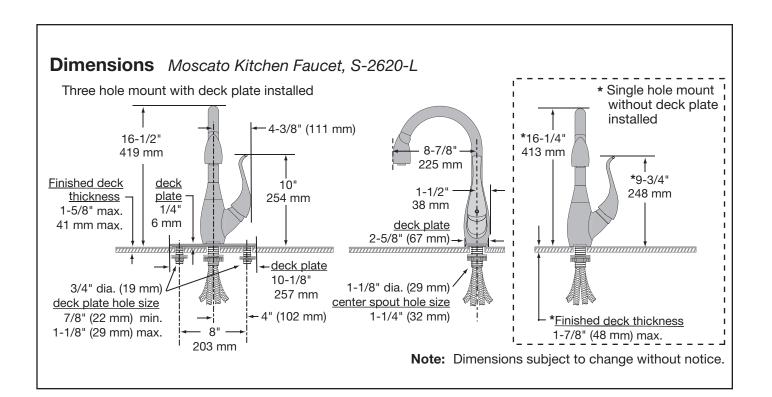

ray to stream touch button control on spray spout
- Integral vacuum breaker and ceramic control components
- Braided hose connections
- Single hole (SM) or three hole installation (includes optional deck plate / escutcheon)
- Polished chrome (standard finish)

#### **Model Numbers**

☐ S-2620-L Kitchen faucet

### **Finish Options / Modifications**

Append appropriate -suffix to model number.

- ☐ -STN Satin nickel finish
- -STS Stainless Steel finish
  - Polished chrome (standard finish)

## **Options / Modifications**

Append appropriate -suffix to model number.



ADA compliant, lever handle

#### Standards / Certifications

ASME A112.18.1-2005/CSA B125.1-05

## Warranty

- Limited Lifetime to the original end purchaser in consumer installations.
- 5 years for commercial installations